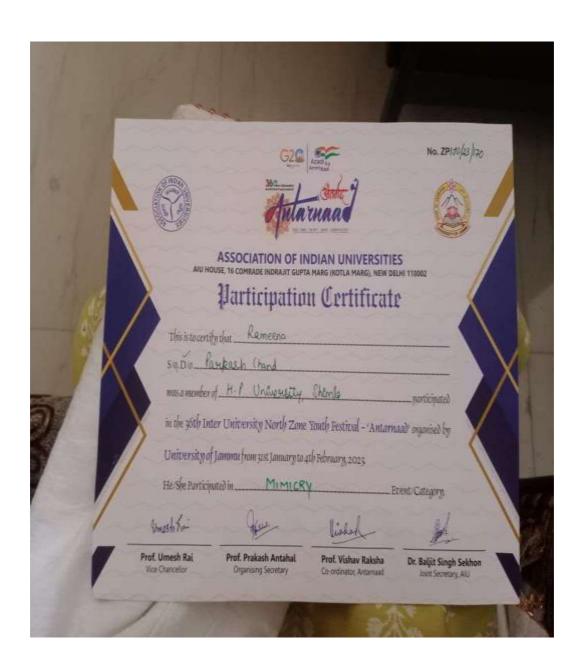

| 2022-23       | Bronze medal | Individual | University | Boxing  | Anita Gautam       |              |
|---------------|--------------|------------|------------|---------|--------------------|--------------|
| 2022-<br>2023 | Gold Medal   | individual | State      | Boxing  | Vandana            | <u>A8/</u>   |
| 222-2023      | Silver medal | individual | National   | Boxing  | Vandana            | <u>A 7</u>   |
| 2022-23       | Bronze medal | Individual | University | Boxing  | Vandana            | <u>/A 3</u>  |
| 2022-23       | Bronze medal | Individual | University | Boxing  | Akanksha           | <u>/A2</u>   |
| 2022-23       | silver medal | Individual | University | Boxing  | Rekha              |              |
| 2022-23       | Bronze medal | Individual | University | Boxing  | Nakul              |              |
| 2022-23       | Silver medal | Individual | University | Boxing  | Nishant<br>Thakur  |              |
| 2022-23       | Gold Medal   | Individual | University | Boxing  | Yogesh chauhan     |              |
| 2022-23       | Gold Medal   | Individual | University | Boxing  | Aman negi          |              |
| 2022-23       | Silver medal | individual | University | Boxing  | Hritik             |              |
| 2022-23       | Bronze medal | individual | National   | Boxing  | Hritik             |              |
| 2022-23       | Gold Medal   | individual | University | mimicry | Rameena            | <u>A30</u>   |
|               |              |            |            |         |                    |              |
|               |              | 20         | 21-2022    |         |                    |              |
| 2021-22       | Gold Medal   | Individual | University | Boxing  | Aman negi          |              |
| 2021-22       | Bronze medal | Individual | University | Boxing  | Ritika sharma      | <u>/A 14</u> |
| 2021-22       | Gold Medal   | Individual | University | Boxing  | Rekha              |              |
| 2021-22       | Gold Medal   | Individual | University | Boxing  | Isha Thakur        | <u>A9</u>    |
| 2021-22       | Bronze medal | Individual | University | Boxing  | Akanksha           | <u>A13</u>   |
| 2021-22       | bronze medal | Individual | University | Boxing  | anita Gautam       | <u>A 11</u>  |
| 2021-22       | Gold medal   | Individual | University | Boxing  | Shretima<br>thakur |              |
|               |              | 20         | 19-2020    |         |                    |              |
| 2019-20       | Gold medal   | Individual | University | Boxing  | Jitender           |              |
| 2019-20       | Gold medal   | Individual | University | Boxing  | Dharmpal           |              |
| 2019-20       | Gold medal   | Individual | University | Boxing  | chandermoha<br>n   |              |
| 2019-20       | Gold medal   | Individual | University | Boxing  | Rahul kumar        |              |
| 2019-20       | Bronze medal | Individual | National   | Boxing  | Monika             | <u>A 21</u>  |
| 2019-20       | Bronze medal | Individual | National   | Boxing  | Sandhya            | <u>/A 22</u> |
| 2019-20       | bronze medal | Individual | National   | Boxing  | Monika             | <u>A17</u>   |
| 2019-20       | Gold medal   | Individual | National   | Boxing  | Sandhya            | <u>A27</u>   |
| 2019-20       | Gold medal   | Individual | University | Boxing  | Sandhya            | <u>/A 20</u> |
| 2019-20       | Bronze medal | Individual | University | Boxing  | Sandhya            | <u>A25</u>   |
| 2019-20       | Gold medal   | Individual | University | Boxing  | Tanuja<br>Kumari   |              |
| 2019-20       | Gold medal   | Individual | University | Boxing  | ankita             |              |
| 2019-20       | silver medal | Individual | University | Boxing  | Upma               |              |
| 2019-20       | bronze medal | Individual | University | Boxing  | sakshi             |              |