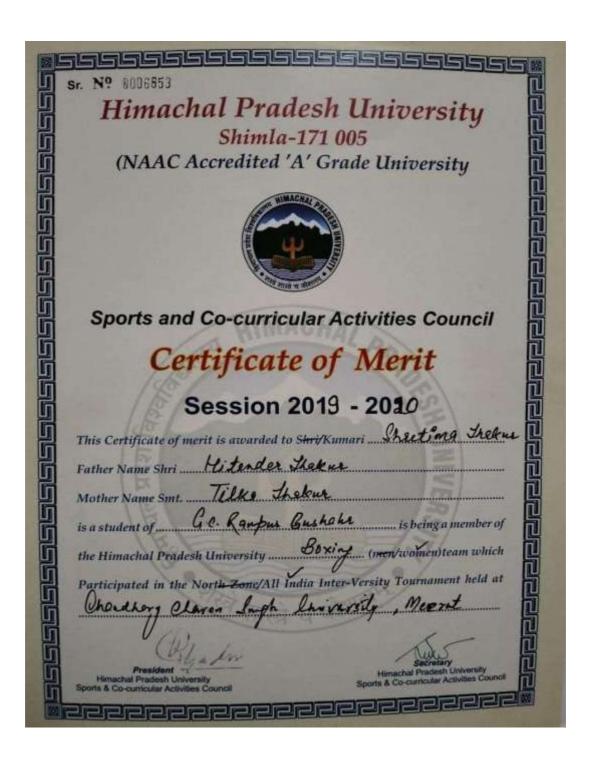

### Sports and Co-curricular Activities Council

# Certificate of Merit

Session 2019 - 2020

| This Certific | cate of merit is awarded to Mr/Ms/Mrs. Sandhya.                                                                                               |
|---------------|-----------------------------------------------------------------------------------------------------------------------------------------------|
| Father Nam    | ie Shri Rangeet Singh                                                                                                                         |
| Mother Nan    | ne Smt. Sheela Devi                                                                                                                           |
| is a student  | of G.C. Rampus Bushohs is being a member of                                                                                                   |
| the Himacha   | al Pradesh University Boxing                                                                                                                  |
| (men/women    | n) team which Participated in the North Zone/All India Inter-<br>nament held at the Choran Infh Imirers Iy, Ment<br>of position/Bronce Medel. |
| Versity Tour  | nament held at the Choron Snigh University, Mernt                                                                                             |
| and got Il    | rd position/Browne Medel.                                                                                                                     |
| 1             |                                                                                                                                               |