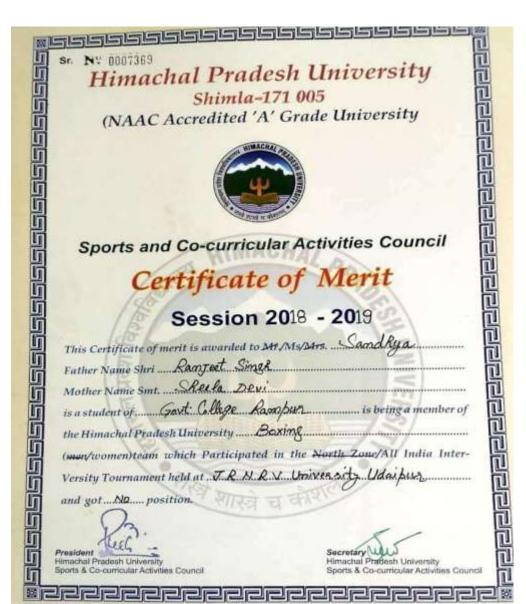

# Certificate of Merit

Session 2019 - 2020

| This Certific | cate of merit is awarded to Mr/Ms/Mrs. Sandhya.                                                                                               |
|---------------|-----------------------------------------------------------------------------------------------------------------------------------------------|
| Father Nam    | ie Shri Rangeet Singh                                                                                                                         |
| Mother Nan    | ne Smt. Sheela Devi                                                                                                                           |
| is a student  | of G.C. Rampus Bushohs is being a member of                                                                                                   |
| the Himacha   | al Pradesh University Boxing                                                                                                                  |
| (men/women    | n) team which Participated in the North Zone/All India Inter-<br>nament held at the Choran Infh Imirers Iy, Ment<br>of position/Bronce Medel. |
| Versity Tour  | nament held at the Choron Snigh University, Mernt                                                                                             |
| and got Il    | rd position/Browne Medel.                                                                                                                     |
| 1             |                                                                                                                                               |