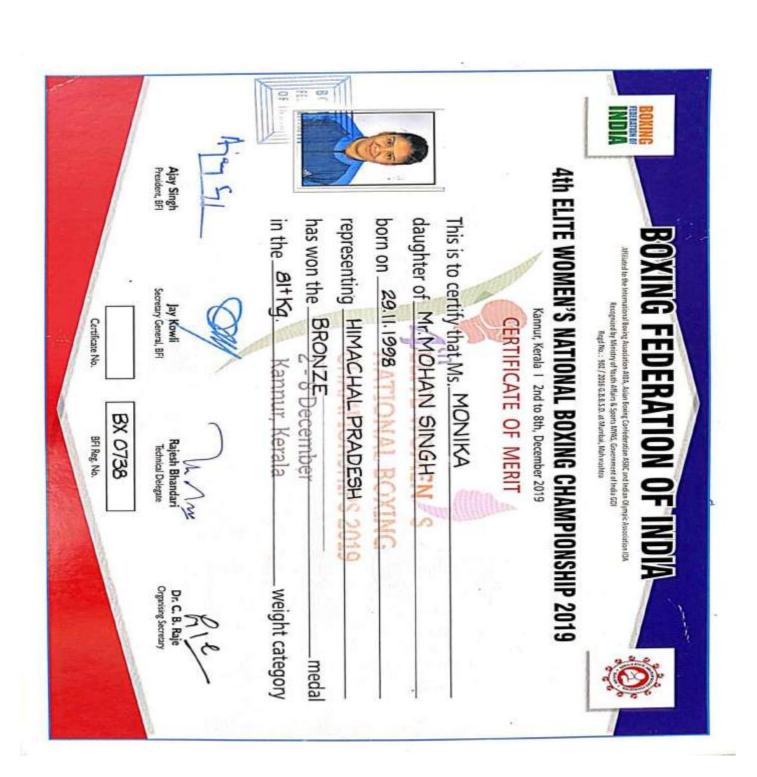

# **WOMEN'S NATIONAL BOXING CHAMPIONSHIP 2019**

Kannur, Kerala i 2nd to 8th, December 2019

### PARTICIPATION CERTIFICATE

is to certify that Ms. SANDHYA

ghter of Mr. RANJEET SINGH

ON OLOS.1998 TIONAL BOXING

esented HIMACHAL PRADESH 2019

2 - 8 December Kannur, Kerala ne 75K9.

weight category

Jay Kowli

Rich

Dr. C. B. Raje