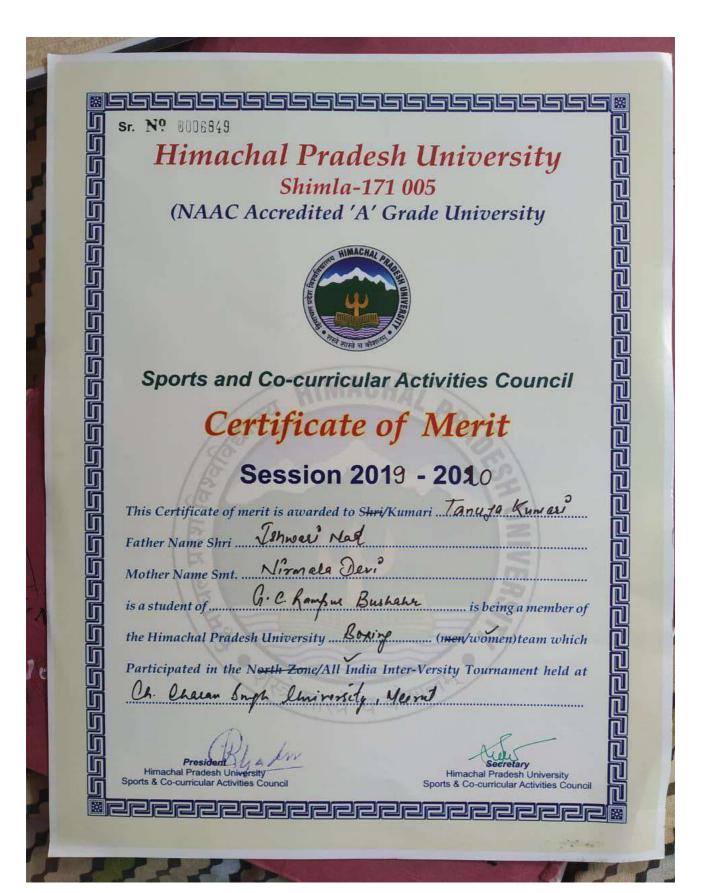

| 2022-23       | Bronze medal | Individual | University | Boxing  | Anita Gautam       |              |
|---------------|--------------|------------|------------|---------|--------------------|--------------|
| 2022-<br>2023 | Gold Medal   | individual | State      | Boxing  | Vandana            | <u>A8/</u>   |
| 222-2023      | Silver medal | individual | National   | Boxing  | Vandana            | <u>A 7</u>   |
| 2022-23       | Bronze medal | Individual | University | Boxing  | Vandana            | <u>/A 3</u>  |
| 2022-23       | Bronze medal | Individual | University | Boxing  | Akanksha           | <u>/A2</u>   |
| 2022-23       | silver medal | Individual | University | Boxing  | Rekha              |              |
| 2022-23       | Bronze medal | Individual | University | Boxing  | Nakul              |              |
| 2022-23       | Silver medal | Individual | University | Boxing  | Nishant<br>Thakur  |              |
| 2022-23       | Gold Medal   | Individual | University | Boxing  | Yogesh chauhan     |              |
| 2022-23       | Gold Medal   | Individual | University | Boxing  | Aman negi          |              |
| 2022-23       | Silver medal | individual | University | Boxing  | Hritik             |              |
| 2022-23       | Bronze medal | individual | National   | Boxing  | Hritik             |              |
| 2022-23       | Gold Medal   | individual | University | mimicry | Rameena            | <u>A30</u>   |
|               |              |            |            |         |                    |              |
|               |              | 20         | 21-2022    |         |                    |              |
| 2021-22       | Gold Medal   | Individual | University | Boxing  | Aman negi          |              |
| 2021-22       | Bronze medal | Individual | University | Boxing  | Ritika sharma      | <u>/A 14</u> |
| 2021-22       | Gold Medal   | Individual | University | Boxing  | Rekha              |              |
| 2021-22       | Gold Medal   | Individual | University | Boxing  | Isha Thakur        | <u>A9</u>    |
| 2021-22       | Bronze medal | Individual | University | Boxing  | Akanksha           | <u>A13</u>   |
| 2021-22       | bronze medal | Individual | University | Boxing  | anita Gautam       | <u>A 11</u>  |
| 2021-22       | Gold medal   | Individual | University | Boxing  | Shretima<br>thakur |              |
|               |              | 20         | 19-2020    |         |                    |              |
| 2019-20       | Gold medal   | Individual | University | Boxing  | Jitender           |              |
| 2019-20       | Gold medal   | Individual | University | Boxing  | Dharmpal           |              |
| 2019-20       | Gold medal   | Individual | University | Boxing  | chandermoha<br>n   |              |
| 2019-20       | Gold medal   | Individual | University | Boxing  | Rahul kumar        |              |
| 2019-20       | Bronze medal | Individual | National   | Boxing  | Monika             | <u>A 21</u>  |
| 2019-20       | Bronze medal | Individual | National   | Boxing  | Sandhya            | <u>/A 22</u> |
| 2019-20       | bronze medal | Individual | National   | Boxing  | Monika             | <u>A17</u>   |
| 2019-20       | Gold medal   | Individual | National   | Boxing  | Sandhya            | <u>A27</u>   |
| 2019-20       | Gold medal   | Individual | University | Boxing  | Sandhya            | <u>/A 20</u> |
| 2019-20       | Bronze medal | Individual | University | Boxing  | Sandhya            | <u>A25</u>   |
| 2019-20       | Gold medal   | Individual | University | Boxing  | Tanuja<br>Kumari   |              |
| 2019-20       | Gold medal   | Individual | University | Boxing  | ankita             |              |
| 2019-20       | silver medal | Individual | University | Boxing  | Upma               |              |
| 2019-20       | bronze medal | Individual | University | Boxing  | sakshi             |              |