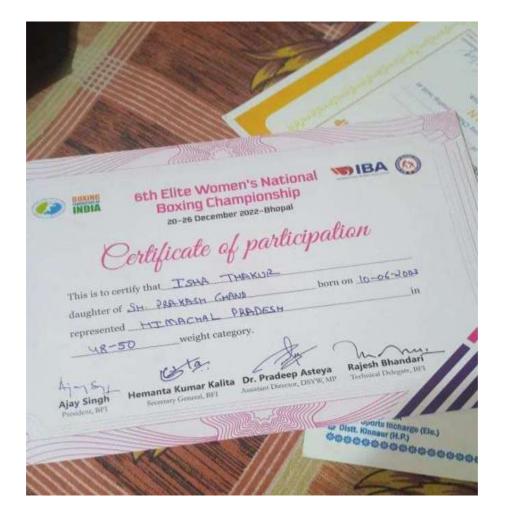

| Year          | Name of the award/ medal | Team /<br>Individual | University / State /<br>National /<br>International | Sports /<br>Cultural | Name of the student | Annexure    |
|---------------|--------------------------|----------------------|-----------------------------------------------------|----------------------|---------------------|-------------|
| Tear          | awaruy iiieuai           |                      | 022-2023                                            | Cultural             | student             |             |
| 2022-23       | Bronze medal             | Individual           | University                                          | Wushu                | azad singh          |             |
| 2022-23       | Bronze medal             | Individual           | University                                          | Wushu                | priyam negi         |             |
| 2022-23       | Gold Medal               | Individual           | University                                          | Wushu                | Anita               | <u>/A 4</u> |
| 2022-23       | Gold Medal               | Individual           | University                                          | Wushu                | Marshal             | <u>A 1</u>  |
| 2022-<br>2023 | Bronze medal             | individual           | international                                       | Boxing               | Monika              | <u>/A 5</u> |
| 2022-         |                          |                      | State                                               |                      |                     | <u>A 6</u>  |
| 2023          | Silver medal             | individual           | State                                               | Boxing               | Ritika negi         |             |
| 2022-23       | Silver medal             | Individual           | University                                          | Boxing               | Ritika negi         |             |