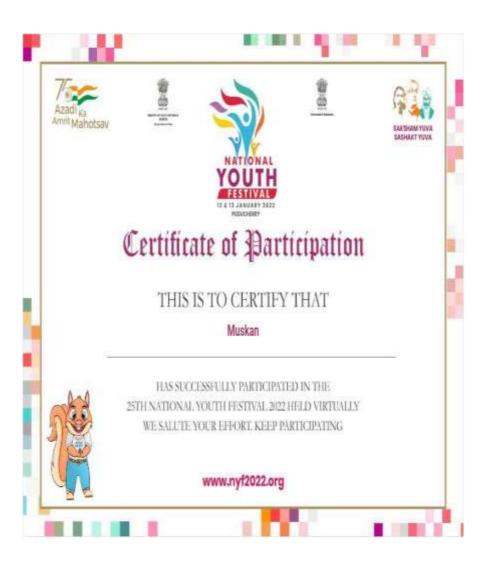

Supportingdocumentfor 5.3.1: Number of award/medals for outstanding performance in sports/culture activities at national/international level (award for a team event should be counted as one) year wise during the last five years

# 5.3.1 Number of awards/medals for outstanding performance in sports/cultural activities at University/state/national / international level (award for a team event should be counted as one) during the last five years