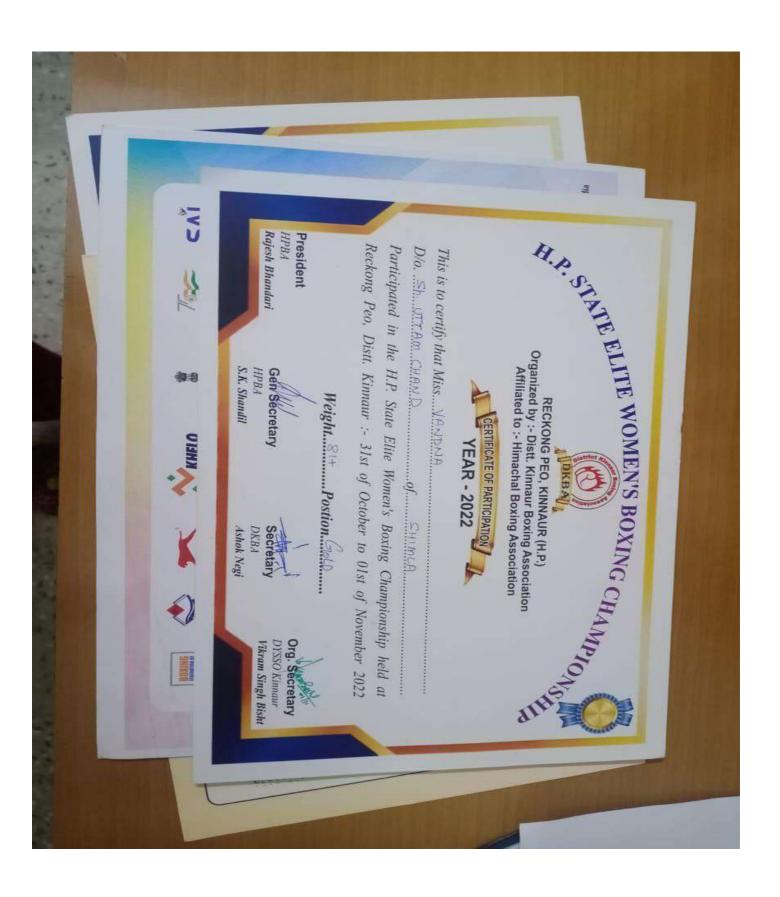

President Himachal Pradesh University Sports & Co-curricular Activities Council Secretary

Secretary
Himachal Pradesh University
Sports & Co-curricular Activities Council

Affiliated to :- Himachal Boxing Association

YEAR - 2022

This is to certify that Miss... RITIKA NEGHT

D/o. Sh. SANJEEV KUMAR ..... of SHIMCA

Participated in the H.P. State Elite Women's Boxing Championship he

Reckong Peo, Distt. Kinnaur :- 31st of October to 01st of November

Gen Secretary

S.K. Shandil HPBA

Rajesh Bhandari

President

Weight Sorky Postion SILVER Secretary

Ashok Negi DKBA

> Org. DYSS

Vikra