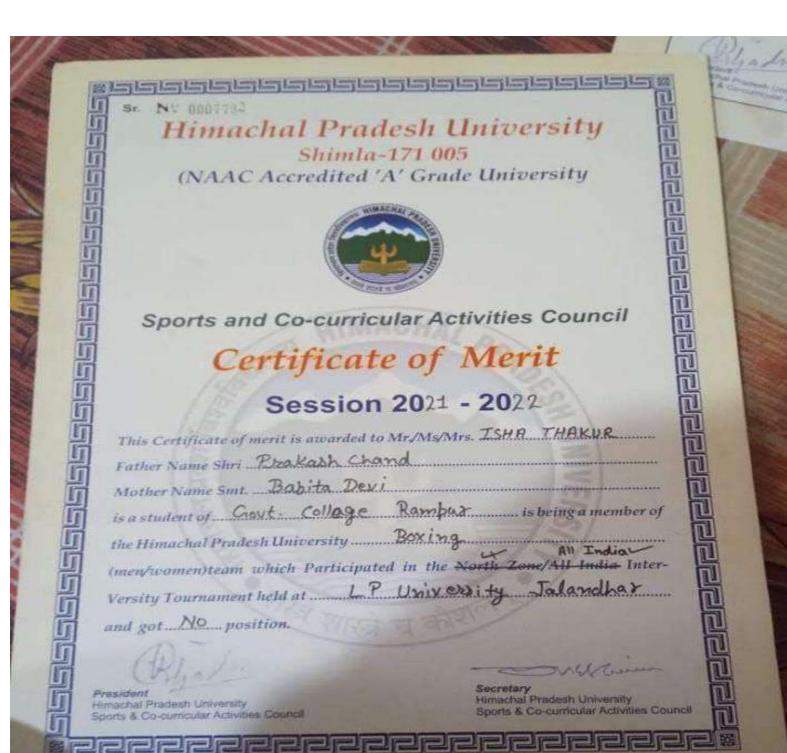

# Certificate of Merit

Session 2021 - 2022

| This   | his Certificate of merit is awarded to Mr/Ms/Mrs. JS | ha Thakwi            |
|--------|------------------------------------------------------|----------------------|
| Fath   | ather Name Shri. Parkash Chard.                      |                      |
|        | Jother Name Smt. Bavila Devi                         |                      |
| is a s | a student of G.C. Rampus and go                      | Gold: position       |
| in 5   | 52kg Boxwg(men/women) inter colleg                   | e tournament held at |
| RI     | 2KMY Shimla (7th-8th Dec 3                           | 2021)                |

President

President -Himachai Pradesh University Sports & Co-curricular Activities Council Secretary Himachal Placesh University
Sports & Co-currious Activities Council