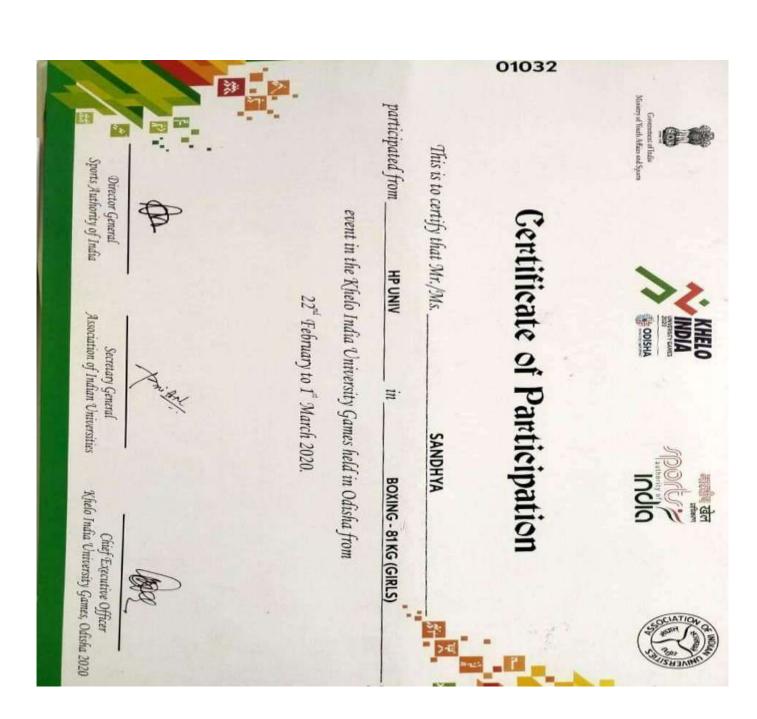

s awarded to Mr/Ms/Mrs Location Thaksus    |
|-----------------------------------------------------------------------|
| Father Name Shri Hitondes Thakut                                      |
| Mother Name Smt. Tilka Thakun                                         |
| is a student of Govt College Rampul is being a member of              |
| the Himachal Pradesh University Bexing                                |
| (men/women)team which Participated in the North Zone/All India Inter- |
| Versity Tournament held at J. R. N. R. V. University Udaipus          |
| and gotNo position.                                                   |

President
Himachal Pradesh University
Sports & Co-curricular Activities Council

Secretary
Himachal Pradesh University
Sports & Co-curricular Activities Council









Regel No. | 902 / 2016 G. B. S. D. at Mumbal, Maharschtra



### **3rd ELITE WOMEN NATIONAL BOXING CHAMPIONSHIP 2018**

Inspire Institute of Sport, Toranagallu, Karnataka | 31" December 2018 to 6" January 2019

### CERTIFICATE OF PARTICIPATION



This is to certify that Ms. /Mrs. \_

SANDHYA

daughter / wife of\_

RANJEET

born on 2 01.05- 1998

represented HIMACHAL

PRADESH

in the\_

64 KG

weight category

Ajay Singh





my house

Mustafa Ghouse Organising Secretary



096 Certificate No.



### LECE ELLECTOLLEGO DILZOE LLUCIELU

Delhi Public School, Sonepat | 18-23 July, 2021





ISHA THAKUR This is to certify that

son/daughter of PRAKASH CHAND

born on \_06-10-2003

HIMACHAL PRADESH represented

> weight category. 45-48 Kgs

President

Hemanta Kumar Kalita

Secretary Genera