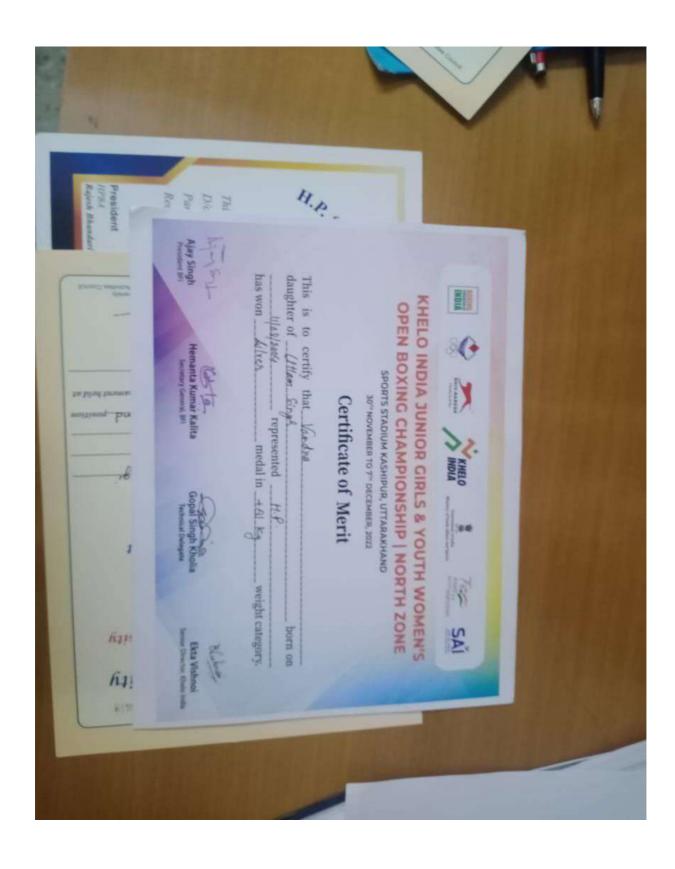

# Certificate of Merit

Session 2019 - 2020

| This Certific | cate of merit is awarded to Mr/Ms/Mrs. Sandhya.                                                                                               |
|---------------|-----------------------------------------------------------------------------------------------------------------------------------------------|
| Father Nam    | ie Shri Rangeet Singh                                                                                                                         |
| Mother Nan    | ne Smt. Sheela Devi                                                                                                                           |
| is a student  | of G.C. Rampus Bushohs is being a member of                                                                                                   |
| the Himacha   | al Pradesh University Boxing                                                                                                                  |
| (men/women    | n) team which Participated in the North Zone/All India Inter-<br>nament held at the Choran Infh Imirers Iy, Ment<br>of position/Bronce Medel. |
| Versity Tour  | nament held at the Choron Snigh University, Mernt                                                                                             |
| and got Il    | rd position/Browne Medel.                                                                                                                     |
| 1             |                                                                                                                                               |