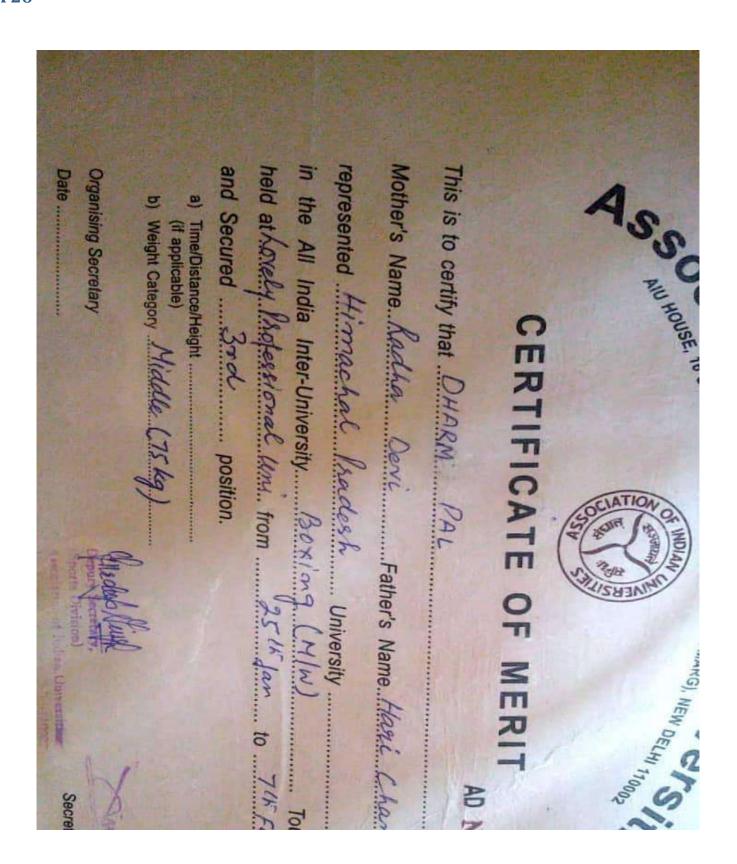

Southouse 16 companie Given MARG, MEN DELH TOUR TO GO TO GO

# CERTIFICATE OF MERIT

AD Nº 018523

| a) Time/Distance/Height N/A | held at CCS UNIVERSITY, MEERUT from 20.12.2019 to 24.12.2019 | in the All India Inter-University BOXING (MOMEN) Tournament | representedHIMACHAL PRADESH | Mother's Name ANITA DEVI Father's Name MOHAN SINGH | This is to certify that MONIKA |
|-----------------------------|--------------------------------------------------------------|-------------------------------------------------------------|-----------------------------|----------------------------------------------------|--------------------------------|

Date 24-12-2019 Organising Secretary

b) Weight Category 81-81+ KG

Association of Indian Universities AIU House, 16, Indrajit Gupta Marg, New Delhi-110002 Joint Secretary (YA. Sports) Dr. Baljit Singh Sekhon

Secretary General