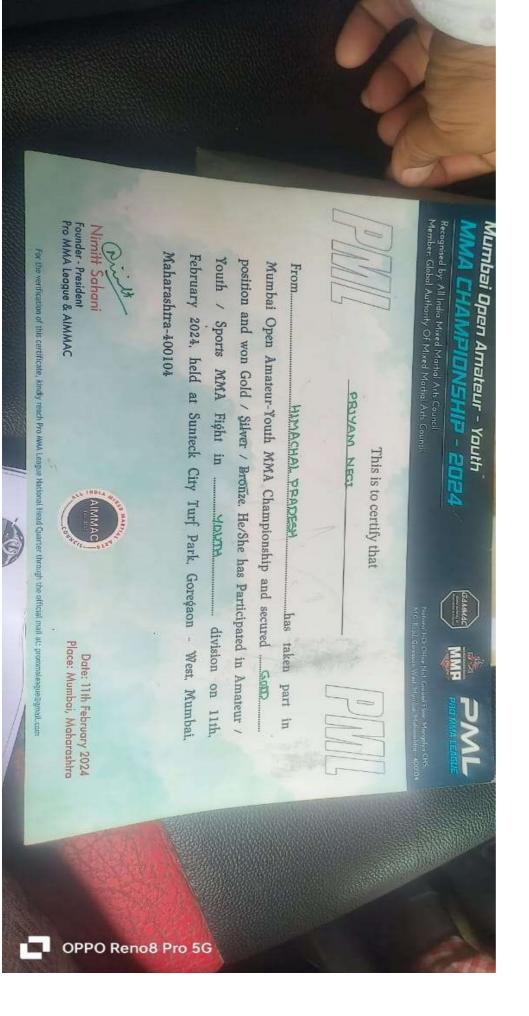

# Annual Inter College Tournament CERTIFICATE OF MERIT

Session -2022-23

| This Couties and a second                                       |
|-----------------------------------------------------------------|
| This Certificate of merit is awarded to Mr./Ms/Mrs. PRIYAM NEGI |
| Father's Name Shri. PANNA NEGI                                  |
| Mother's Name Smt. VIDYA NEGI                                   |
| is a student of G. C. RAMPUR and got 3rd position               |
| in. MUSHU (52 kg) (men/women) inter college tournament held a   |
| GAYATRI COLLEGE OF EDUCATION, SUNDERNAGAR.                      |
|                                                                 |