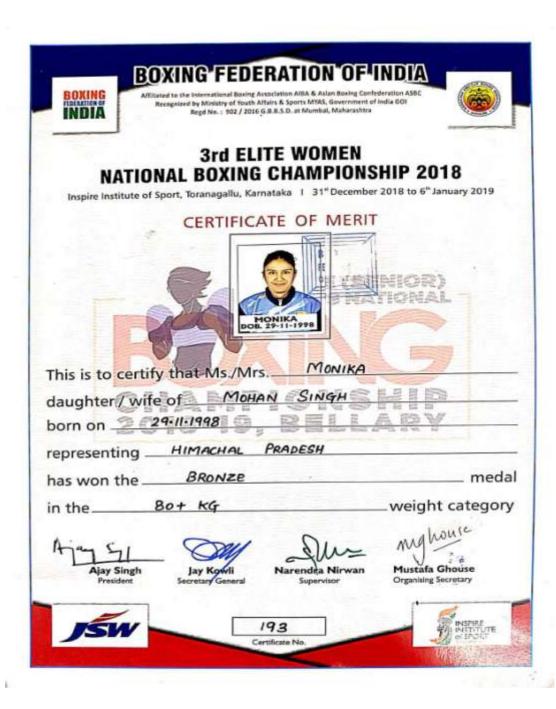

President
Himachal Pradesh University
Sports & Co-curricular Activities Council

Secretary
Himachal Pradesh University
Sports & Co-curricular Activities Council

Regel No. | 902 / 2016 G. B. S. D. at Mumbal, Maharschtra

### **3rd ELITE WOMEN NATIONAL BOXING CHAMPIONSHIP 2018**

Inspire Institute of Sport, Toranagallu, Karnataka | 31" December 2018 to 6" January 2019

### CERTIFICATE OF PARTICIPATION

This is to certify that Ms. /Mrs. \_

SANDHYA

daughter / wife of\_

RANJEET

born on 2 01.05- 1998

represented HIMACHAL

PRADESH

in the\_

64 KG

weight category

Ajay Singh

my house

Mustafa Ghouse Organising Secretary

096 Certificate No.